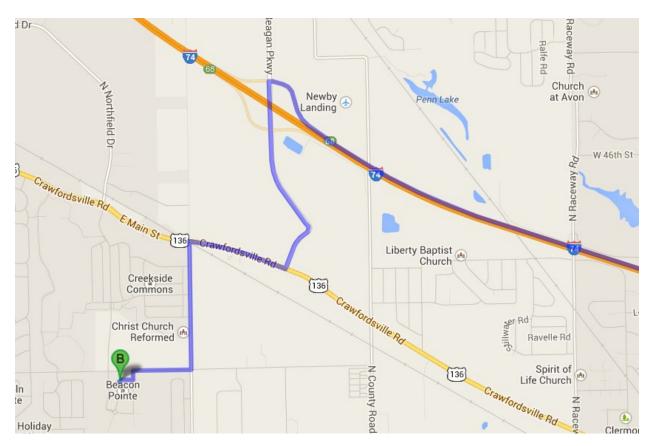

We live less than 10 minutes from I-465 on 1662 Cape Hatteras Trail, Brownsburg, IN 46112

Directions -

- Take I-74 West from 465 to the first exit (#68). This is Ronald Reagan Brownsburg exit. Turn <u>left</u> at the end of the ramp.
- Drive to the first stop light and turn right.
- A the next light turn right onto US 136.
- Drive a short distance to the railroad crossing and turn left onto County 900 E.
- Drive a quarter mile to the 4-way stop (county road 400 N) and turn right.
- Drive another quarter mile to Beacon Point Blvd and turn left,
- Then take the first right onto Cape Hatteras Trail to our ranch style home on the right hand side of the street # 1662